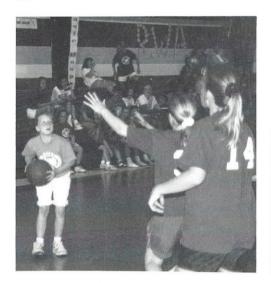

## FRIENDLY COMPETITION

**▼TAKING CHARGE.** Rachelle Bedenbaugh, a sophomore coach, uses half time during a game to instruct her hot pink team in a strategy that will defeat their opponent.

**◆ONE FOOT IN THE BLUE!** B-Team player and fourth grader Meredith Brown prepares to take a shot as defensive opponents try to distract her.