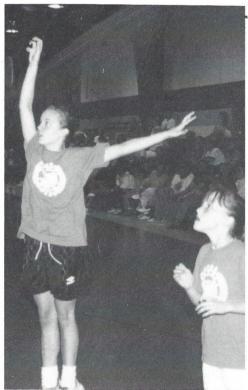

◆SWISH! Sixth grader, Elizabeth Schachner follows through with her shot while teammate Brittany Tanner watches it swish into the goal adding two points to their score.

GIRLS' B-TEAM. (L-R) Bottom: Coach Rachelle Bedenbaugh, Hannah Phillips, Megan O'Donnell, Caroline Ogburn, Ashley Arnette, Brittni Smith, Andrea Lyles, Lauren O'Donnell, Meredyth Lyles, and Savanna LaCons. Not pictured: Coach Leah Branham. Second row: Coach Wendy Gwynn, coach Hall Sprott, coach Clarke Doty, Allison Coleman, Kourtney Bass, Sara Beckham, Shanna Douglas, Amy Branham, Brittany Foster, Callie Ladd, Brittany Melvin, Beth Ramsey, Abby Blackstone, and Michelle Maddox. Third row: Coach Reid Patrick, coach Sally Hinnant, Anna Bolick, Ryanne Tanner, Sally McRae, Jessica Hollis, Christa Branham, Brice Porter, Brittni Anderson, Mary Startsman, Aubrey Hunt, Kent Doty, and Ashlyn Tanner. Not pictured: Brooke Robinson and Coach Katherine Brown. Fourth row: Brittany Tanner, Elizabeth Schachner, Courtney Collins, Brianna Guy, Meredith Brown, Nicole Collins, Lewis Frazier, Melissa Walsh, Emily Young, Gillian Simms, Brandi Medlin, Emily Boulware, coach Maribeth Coleman, and coach Courtney Melton.