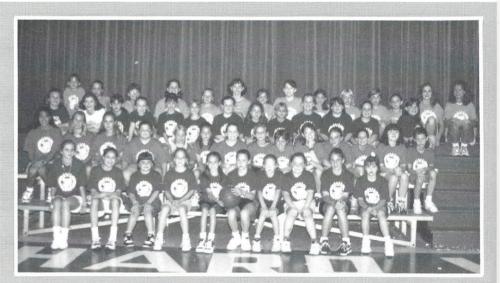

◆SWISH! Sixth grader, Elizabeth Schachner follows through with her shot while teammate Brittany Tanner watches it swish into the goal adding two points to their score.

GIRLS' B-TEAM. (L-R) Bottom: Coach Rachelle Bedenbaugh, Hannah Phillips, Megan O'Donnell, Caroline Ogburn, Ashley Arnette, Brittni Smith, Andrea Lyles, Lauren O'Donnell, Meredyth Lyles, and Savanna LaCons. Not pictured: Coach Leah Branham. Second row: Coach Wendy Gwynn, coach Hall Sprott, coach Clarke Doty, Allison Coleman, Kourtney Bass, Sara Beckham, Shanna Douglas, Amy Branham, Brittany Foster, Callie Ladd, Brittany Melvin, Beth Ramsey, Abby Blackstone, and Michelle Maddox. Third row: Coach Reid Patrick, coach Sally Hinnant, Anna Bolick, Ryanne Tanner, Sally McRae, Jessica Hollis, Christa Branham, Brice Porter, Brittni Anderson, Mary Startsman, Aubrey Hunt, Kent Doty, and Ashlyn Tanner. Not pictured: Brooke Robinson and Coach Katherine Brown. Fourth row: Brittany Tanner, Elizabeth Schachner, Courtney Collins, Brianna Guy, Meredith Brown, Nicole Collins, Lewis Frazier, Melissa Walsh, Emily Young, Gillian Simms, Brandi Medlin, Emily Boulware, coach Maribeth Coleman, and coach Courtney Melton.