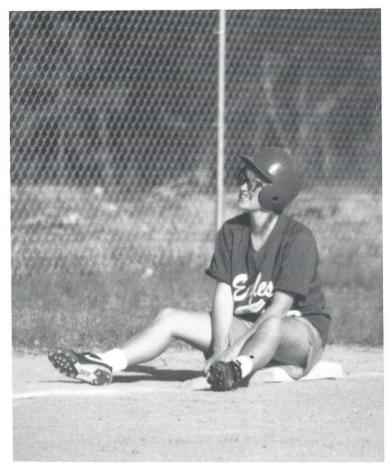

## STRIKING UP ANOTHER SEASON

DOWN AND DIRTY. Freshman Kimberly Weed grabs herself a seat while clowning around on third base. Kimberly, a veteran player, may be joking now, but usually she is focused on leading the team to victory.