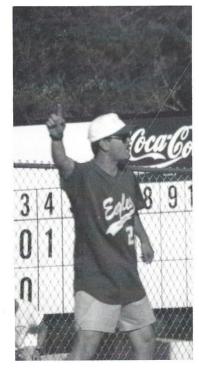

LEADING THE WAY. Coach Gary Drapeau sends the runner home to score another run for the Eagles. Coach Drapeau, along with Coach Allen, was instrumental in leading the team to another successful season.