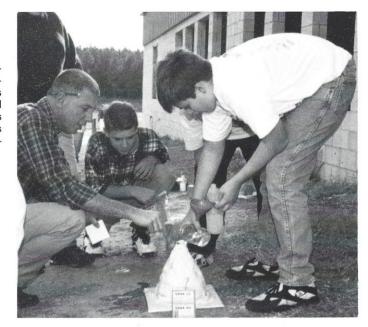

EXPLODING WITH FUN! Stuart Edwards makes earth science class more interesting as be makes his volcano model "erupt." Mr. Berzley instructs Stuart to add more vinegar as Matt Gilreath and other classmates look on.