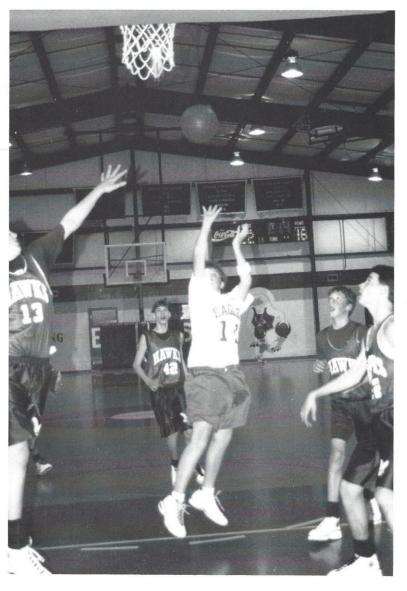

**DRIVIN' THE PAINT.** Willy Pope, a freshman, takes advantage of the open lane to pull up for a jumper. Although the young j.v. team didn't experience a winning season, they were loaded with talent and will have to step up and contribute to next year's varsity squad.