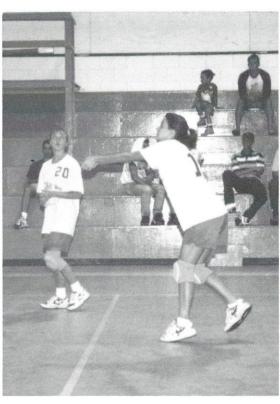

## Sportin<sup>9</sup> Life

**PASSIN' FORM.** Sophomore Frances Ladd, a second year player, shows nice form returning the opponent's serve as she attempts to make a good first pass to set up the ball for her teammates. The Lady Eagles surpassed their first season success; look for them to make it to the top SOON! Volleyball is both a popular participant and spectator sport!