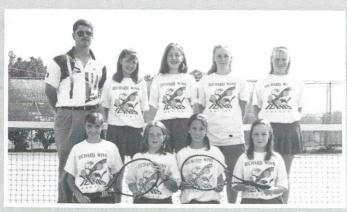

## Taking AD-Vantage

**J.V. TENNIS TEAM.** Front (L-R): Allison Hollis, Tally Clausen, Amanda Arnette, and Kent Doty. Back: Coach Gary Drapeau, Hannah Phillips, Kristen Keroson, Emily Mills, and Lacey Feaster.