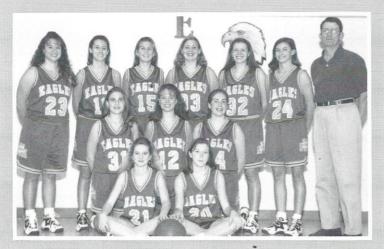

**1996-1997 VARSITY GIRLS.** Standing (L-R): Caroline Carter, Frances Ladd, Coleman Startsman, Leah Branham, Caroline Wilkins, Lindsey Bonds, and Head Coach Sam Copeland. Kneeling: Maribeth Coleman, Courtney Melton, and Susan Martin. Sitting: Rachelle Bedenbaugh and Elaine Mann. Not pictured: Assistant coaches Joe Spires and Wendy McDonald.