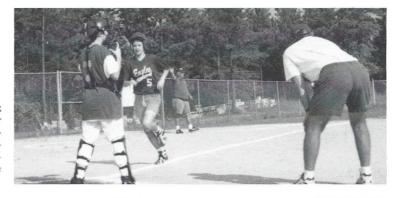

**HEADING HOME.** Reid Patrick makes her way home to put another run on the scoreboard for the Lady Eagles. Because of a rain delay, the Eagles had to finish a game with Cambridge before the scheduled home game.