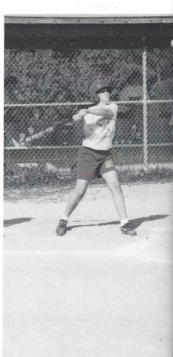

**SWINGING AWAY.** With determination, seventh grader Callie Ladd take a big swing and prepares to send an other hit up the middle. Because a Callie's hard work and dedication, he teammates voted her as Most Improved Player.