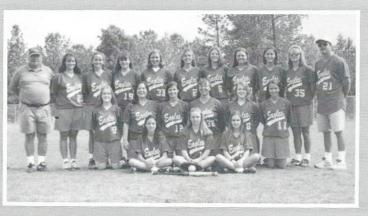

7 Heathwood 3 8 Calhoun 7 17 King 2 17 Calhoun 1 12 Heathwood 13

Record: 4 - 1

1997 LADY EAGLES. Standing (L-R): Coach Billy Carter, Caroline Carter, Martha Stevenson, Katherine Brown, Leah Branham, Coleman Startsman, Reid Patrick, Caroline Wilkins, Frances Ladd, Kimberly Weed, Coach Gary Drapeau. Kneeling: Kate Jackson, Jennifer Atkerson, Lindsey Bonds, Kelli Smith, Kim Jones, Wendy Gwynn. Sitting: Amanda Arnette, Emily Mills, Clarke Doty.