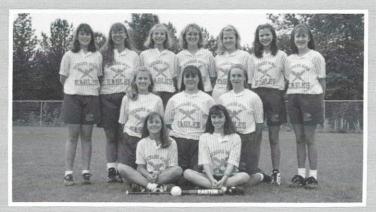

**1997 JUNIOR VARSITY.** Standing (L-R): Callie Ladd, Kelli Smith, Ashley Thompson, Jennifer Dove, Kerri Varnadore, Rebecca Harwood, and Kristen Keroson. Kneeling: Mary Startsman, Nina Bedenbaugh, and Emily Mills. Sitting: Jenni Caldwell and Allyson Hollis.