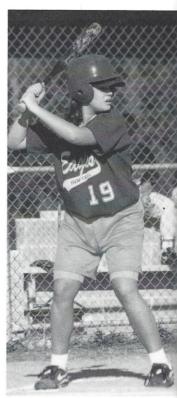

**SWINGING AWAY.** With determination, seventh grader Callie Ladd take a big swing and prepares to send an other hit up the middle. Because a Callie's hard work and dedication, he teammates voted her as Most Improved Player.