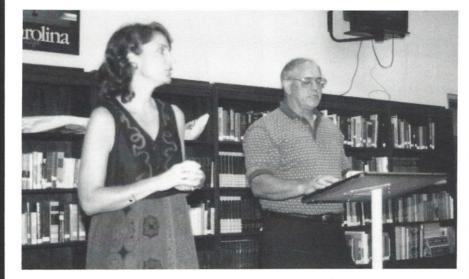

Mr. Deane Fowble Headmaster

Ms. Beth Reid Asso.Headmaster & Guidance Counselor

Mrs. Susan Young Secretary and Bookkeeper

**DUTY CALLS.** Headmaster Deane Fowble and Associate Headmaster Beth Reid answer the call of duty by addressing the faculty and staff in the library. This was just one of the many duties they performed throughout the school year.