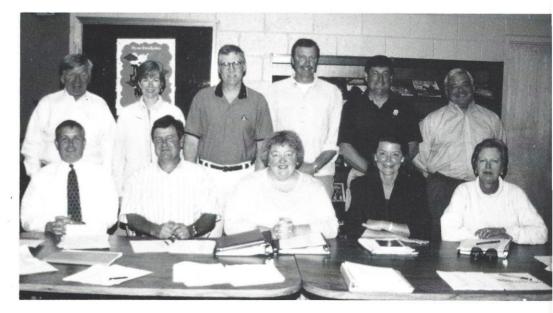

**1997-1998 BOARD OF DIRECTORS.** Seated(L-R): Mr.Phil Wilkins — chairman, Mr. Mike Mills, Mrs.Barba Simms, Mrs.Cathy Spires, and Mrs. Gwen Harden. Standing(L-R): Mr. John Swearingen, Mrs. Patti Coleman, M Mike Quinn, Mr. Brett Collins, Mr. Billy Ladd, and Mr. Sam Arnette. Not Pictured: Mrs. Darlene Clawson.