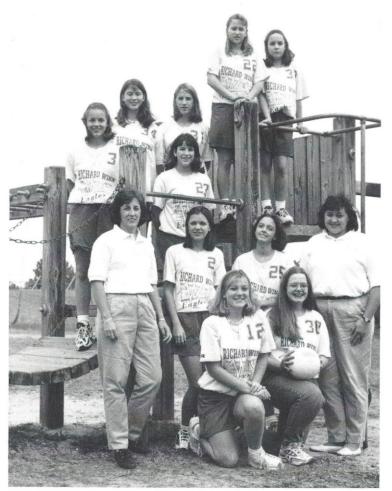

vs. 6-15,15-13,11-15 6-15,6-15 13-15,15-13,9-15 16-14,15-11 3-15,15-17,2-15 15-13,2-13,15-7 8-15,3-15 10-15,15-12,4-15 5-15,2-5 15-12,15-1

Record: 3-7

**IUNIOR VARSITY** VOLLEYBALL. Kneeling (L-R): Jennifer Dove and manager Emily McLeod. Second Row: Coach Martha Ladd, Rebecca Harwood, Nicole Collins, and Coach Fran Miller. Top Row: Elizabeth Schachner, Melissa Walsh, Callie Ladd, Meredyth Lyles, Brittni Smith, and Kent Doty. Not Pictured: Candace Oxner.