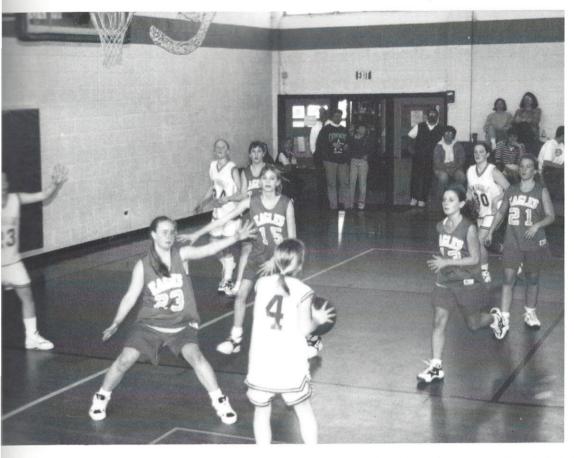

## Girls CAN Play, Too!

**CONCENTRATE!** Freshman Jenni Caldwell sets up to shoot her free throw shot. Jenni's shots put two more points on the board as the Eagles took the game.

**DEFENSE-DEFENSE!** Emily, Ashley, Jenni, Mary, and Callie play defense against Cambridge Academy in order to win the game! Although they lost by one point, they still advanced to the the championship round.