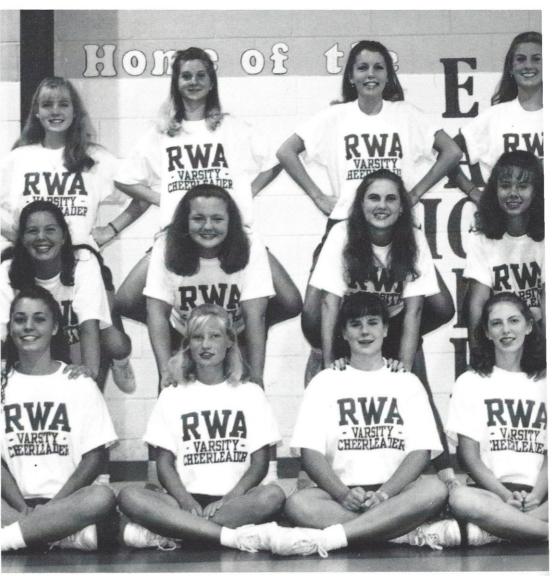

## NO DOUBT ABOUT IT

**1997 VARSITY CHEERLEADING SQUAD.** (top row l-r): Kate Jackson, Rachelle Bedenbaugh, Alison Davis, Colema Startsman. (middle row): Jennifer Atkerson, Melissa Young, Maribeth Coleman, Courtney Melton. (bottom row): Emi Clowney, Blair Feaster, Katherine Brown, Sally Hinnant. Not Pictured: Sponsor Ms. Heather Driggers