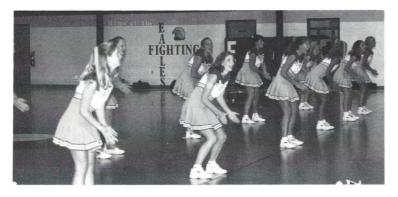

JUST CHEER IT! The varsity cheerleaders perform at a pep rally to get the students and team "fired up"! The cheerleaders had a few successful pep rallies during the 1997 season.

DARE TO BE DIFFERENT! The cheerleaders build the pyramid the they learned at camp during the summer. They were able to incorporate this stunt into many of the half-time routines.