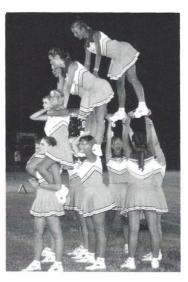

JUST CHEER IT! The varsity cheerleaders perform at a pep rally to get the students and team "fired up"! The cheerleaders had a few successful pep rallies during the 1997 season.

DARE TO BE DIFFERENT! The cheerleaders build the pyramid the they learned at camp during the summer. They were able to incorporate this stunt into many of the half-time routines.