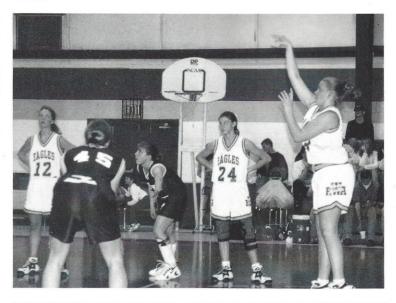

CONSISTANCY. Leah Branham finds herself once again on the foul line during a conference game against Greenwood Christian. Leah's consistant free-throw shooting played a key role in the Lady Eagles' success.