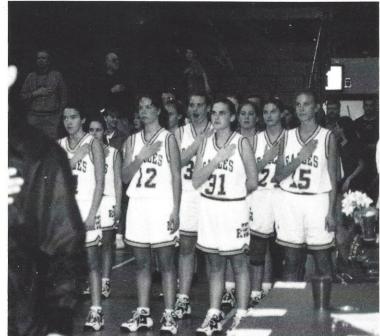

ANTICIPATION. The Lady Eagles nervously await their first playoff game against Marlboro Academy. Although the Eagles went into the game with confidence and determination, they couldn't stop the phenomenal Marlboro team.