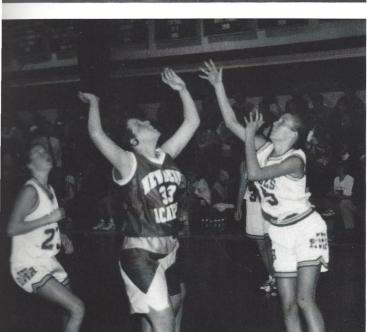

TEAMWORK. Sophomore Coleman Startsman takes a shot from the baseline as teammate and classmate Reid Patrick gets position for the rebound. Together these Lady Eagles provided the team with a competitive inside game.