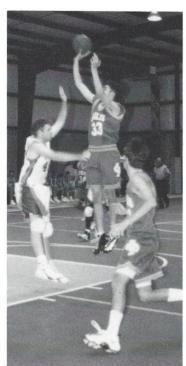

COUNT IT! Senior Jesse Pugh tinkles the twine once more for some much needed points against Glenforest. The Alaskan native was valuable in the low post area for the Eagles this season.

TOOT, TOOT! Here comes the Eagle express led by sophomore Kyle Stokes. Despite a long rebuilding season, the Eagles' record did not reflect their true potential.