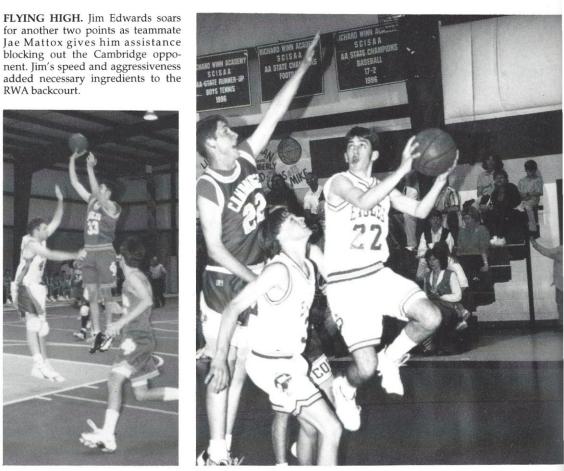

FLYING HIGH. Jim Edwards soars

RWA backcourt.

BACK OFF, FELLA! Chris Spires dribbles past a Cardinal Newman defender in the Ten Governors' Classic. Chris, a senior starter, helped the Eagle cause with his outside shooting.