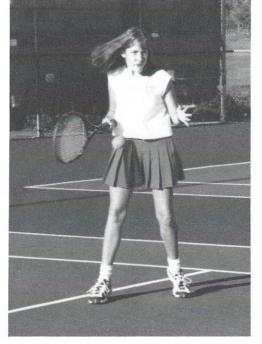

NICE SHOT! Using her backhand freshman Emily Mills easily wins the point with her serve return. Emily's powerful backhand was always a threat to her opponents.

**ON TARGET.** Freshman Kristen Keroson strokes the ball with determination in a game against Holly Hill. Kristen enjoyed her first year on varsity.