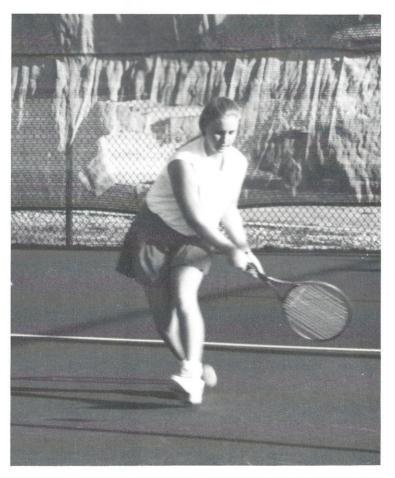

NICE SHOT! Using her backhand freshman Emily Mills easily wins the point with her serve return. Emily's powerful backhand was always a threat to her opponents.

**ON TARGET.** Freshman Kristen Keroson strokes the ball with determination in a game against Holly Hill. Kristen enjoyed her first year on varsity.