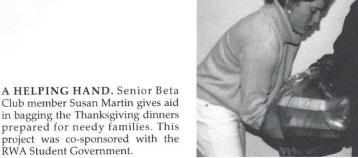

Club member Susan Martin gives aid in bagging the Thanksgiving dinners prepared for needy families. This project was co-sponsored with the RWA Student Government.

SENIOR BETAS. Sitting (L-R): J.T. Crossland, Maribeth Coleman, Rachelle Bedenbaugh, Ward Coleman, Kimberly Weed, Kristen Pullen, Katie Ragsdale, Clarke Doty, Melissa Hollis, Jenni Caldwell, Jen Robinson - secretary. Standing: Brandon Rast, Philip Wilkins, Matt Gilreath, Kevin Brazell, Jim Edwards, Willy Pope, Coleman Startsman, Michael Anderson, Reid Patrick, Courtney Melton, B.J. Freeman, Sally Hinnant, Jae Mattox, Lindsey Bonds - president, Stuart Edwards, Heath Caldwell, Susan Martin, Chris Spires - vice president, Matthew Wilkes, Hall Sprott, Ben Hinnant, Candace Oxner, Wendy Gwynn, Alison Davis, Emily Mills, Robbie Shedd, Kim Jones, Frances Ladd — treasurer. Not Pictured: Ellison Estes, Michael Lippert, Jennifer Parker, Mrs. Ellen Nicholson — sponsor.