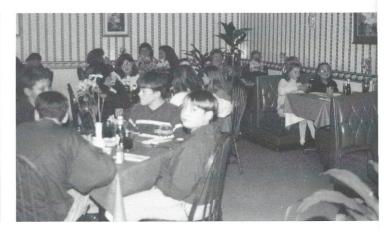

## **GETTING INVOLVED**

LUNCH TREAT. The Junior Be enjoy a lunch at Rebecca's restaura in Ridgeway. The new membe were inducted into the honor grou and both old and new membe were rewarded for their studio