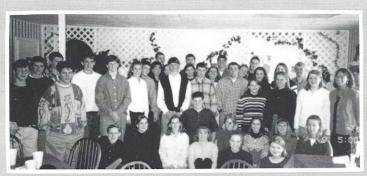

Club member Susan Martin gives aid in bagging the Thanksgiving dinners prepared for needy families. This project was co-sponsored with the RWA Student Government.

SENIOR BETAS. Sitting (L-R): J.T. Crossland, Maribeth Coleman, Rachelle Bedenbaugh, Ward Coleman, Kimberly Weed, Kristen Pullen, Katie Ragsdale, Clarke Doty, Melissa Hollis, Jenni Caldwell, Jen Robinson - secretary. Standing: Brandon Rast, Philip Wilkins, Matt Gilreath, Kevin Brazell, Jim Edwards, Willy Pope, Coleman Startsman, Michael Anderson, Reid Patrick, Courtney Melton, B.J. Freeman, Sally Hinnant, Jae Mattox, Lindsey Bonds - president, Stuart Edwards, Heath Caldwell, Susan Martin, Chris Spires - vice president, Matthew Wilkes, Hall Sprott, Ben Hinnant, Candace Oxner, Wendy Gwynn, Alison Davis, Emily Mills, Robbie Shedd, Kim Jones, Frances Ladd — treasurer. Not Pictured: Ellison Estes, Michael Lippert, Jennifer Parker, Mrs. Ellen Nicholson — sponsor.