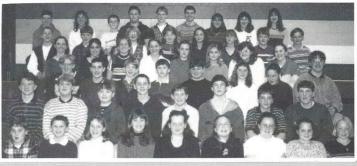

JUNIOR BETAS. 1st Row:Boyd Brown, Blair Clarkson, Ashley Mills, Anna Bolick, Christa Branham, Lindsey Hamilton, Lauren O'Donnell, Shannon Delesandro, Gillian Simms. 2nd: Russ Pearson, Tony McCants, Erik Wilson, Wylie Clarkson, Jarrod Mills, Parker Gaddy — v. pres., Jim Wagers, Zach McCorkle. 3rd:Justin Dixon, Zack Branham, Robert Mason, Josh Peake, Josh Allen, Talley Clawson, Kent Doty, Chris Kinard. 4th:Nicole Collins, Morgan Parris, Mary Startsman, Elizabeth Schachner, Ashlyn Tanner, Amy Branham, Tabitha Wilkes, Shanna Douglas. 5th:Berry Mattox — pres., Edward Frazier, Brandi Medlin, Mary Beth Parker, Emily Young, Mary Ellis, Will Lemmon, Cleve Langdale. 6th:Mac Caldwell, Jeni-Bruce Wilkes, Joe Hodges, Casey Brazell, Smith Harden, Sam Arnette - sec., Hannah Phillips — treas., Callie Ladd, Melissa Walsh. Not Pictured: Mrs. Ellen Nicholson — sponsor.