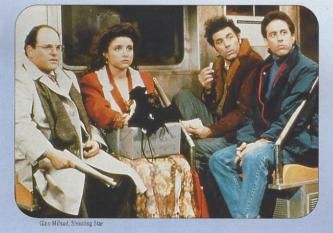

Universal Studios, Inc., from Shooting Star

✓ Jerry Seinfeld, creator and star of the NBC hit "Seinfeld," announces in December that the 1997-1998 season is the show's last. The final episode airs in May, ending the popular show's nine-year run.