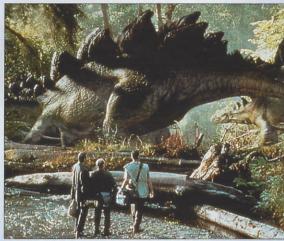

## Entertainment

The Lost World, Steven Spielberg's Jurassic Park sequel, breaks summer box-office records everywhere. It earns \$229 million in the U.S.

ABC's gritty police drama "NYPD Blue" remains one of the most popular one-hour dramas on television in 1997, capturing four Emmy Awards.