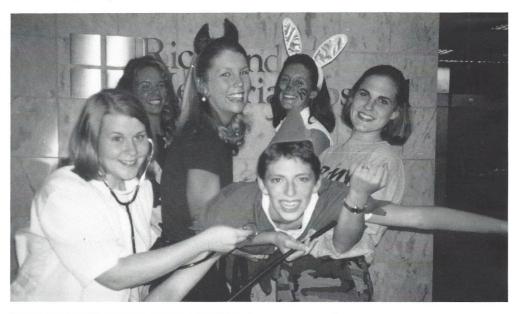

I'LL NEVER GROW UP! This group of Senior Betas had fun dressing up and delivering Halloween treats to sick patients at the Children's Hospital. RWA's Beta Clubs sponsored several fund raisers in order to do projects such as this.