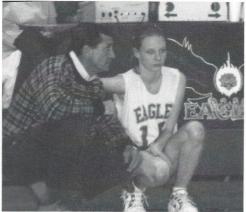

**READY AND WAITING.** Coach Joe Spires gives j.v. player Naomi Berzley some last minute strategy as she prepares to enter the game. Naomi got lots of playing time as her skills improved throughout the season.