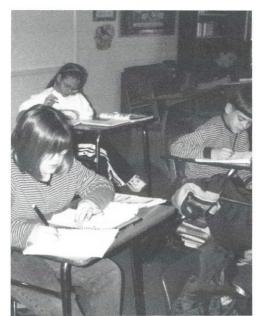

**GOING OVER THE EDGE.** Cassidy Cooper and Russ Pearson are just two of Mrs. Allen's students to participate in the annual egg drop contest. Students packed their own raw egg in various ways to survive the press box drop.









I'LL NEVER GROW UP! This group of Senior Betas had fun dressing up and delivering Halloween treats to sick patients at the Children's Hospital. RWA's Beta Clubs sponsored several fund raisers in order to do projects such as this.

**READY AND WAITING.** Coach Joe Spires gives j.v. player Naomi Berzley some last minute strategy as she prepares to enter the game. Naomi got lots of playing time as her skills improved throughout the season.