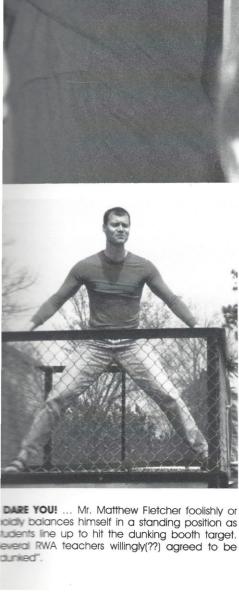

**GOING OVER THE EDGE.** Cassidy Cooper and Russ Pearson are just two of Mrs. Allen's students to participate in the annual egg drop contest. Students packed their own raw egg in various ways to survive the press box drop.









I'LL NEVER GROW UP! This group of Senior Betas had fun dressing up and delivering Halloween treats to sick patients at the Children's Hospital. RWA's Beta Clubs sponsored several fund raisers in order to do projects such as this.

**READY AND WAITING.** Coach Joe Spires gives j.v. player Naomi Berzley some last minute strategy as she prepares to enter the game. Naomi got lots of playing time as her skills improved throughout the season.