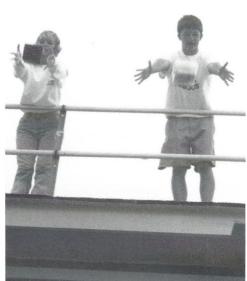

**GOING OVER THE EDGE.** Cassidy Cooper and Russ Pearson are just two of Mrs. Allen's students to participate in the annual egg drop contest. Students packed their own raw egg in various ways to survive the press box drop.