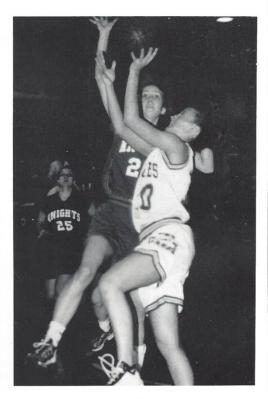

**FAST BREAK.** #11 Junior Wendy Gwynn protects the ball from a Clarendon Hall defender as she makes her way up the court. Once they got the fast break going, the Lady Eagles were hard to stop.

**ON THE MOVE.** In a big game against Cardinal Newman, junior Hall Sprott brings the ball up the court. Hall brought versatility to the team as she played different positions throughout the year.