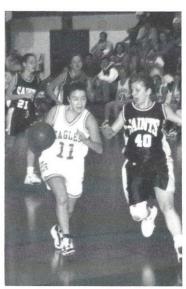

**FAST BREAK.** #11 Junior Wendy Gwynn protects the ball from a Clarendon Hall defender as she makes her way up the court. Once they got the fast break going, the Lady Eagles were hard to stop.

**ON THE MOVE.** In a big game against Cardinal Newman, junior Hall Sprott brings the ball up the court. Hall brought versatility to the team as she played different positions throughout the year.