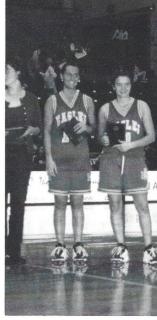

**MARCH MADNESS.** During a playoff game, Coach Joe Spires explains to his team how he wants a play executed. Coach Spires and his daughter Ashlee Spires took over the coaching positions this year.

**STANDOUTS.** Senior Frances Ladd and junior Wendy Gwynn stand among other All-Tournament players after receiving their awards. Frances and senior Courtney Melton were voted All-Region players.