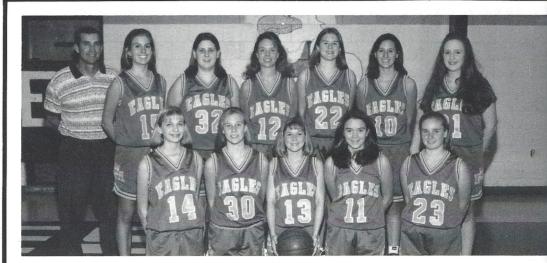

**VARSITY GIRLS BASKETBALL TEAM.** Kneeling (L-R): Ashley Thompson, Hall Sprott, Jenni Caldwell, Wendy Gwyn and Emily Mills. Standing: Coach Joe Spires, Coleman Startsman, Blair Wright, Courtney Melton, Reid Patric Frances Ladd, and Rebecca Timmerman.