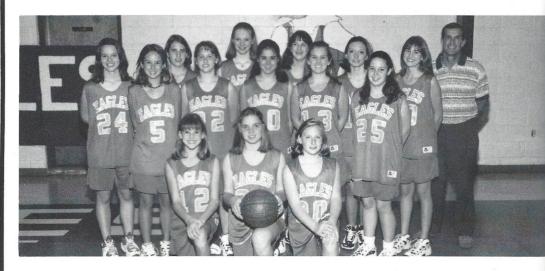

**J.V. GIRLS BASKETBALL TEAM.** Kneeling (L-R): Ashley Arnette, Brittany Melvin, and Meredith Brown. First row standing: Brittany Foster, Brittni Smith, Morgan Parris, Mary Startsman, and Kent Doty. Second row standing: Elizabett Schachner, Meredyth Lyles, Naomi Berzley, Callie Ladd, Nicole Collins, Hannah Phillips, and Coach Joe Spires.