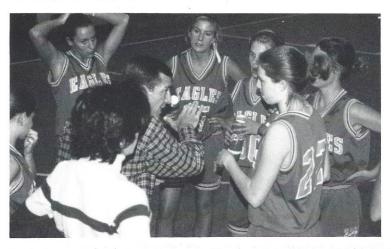

**MARCH MADNESS.** During a playoff game, Coach Joe Spires explains to his team how he wants a play executed. Coach Spires and his daughter Ashlee Spires took over the coaching positions this year.

**STANDOUTS.** Senior Frances Ladd and junior Wendy Gwynn stand among other All-Tournament players after receiving their awards. Frances and senior Courtney Melton were voted All-Region players.