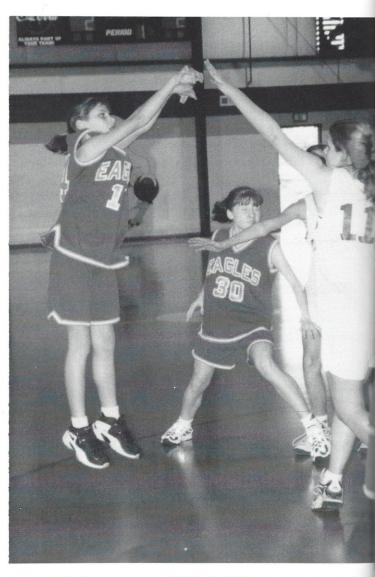

**UP AND IN.** Ruth Patrick lays the ball in as Ashley Mills and Amy Branham follow just in case of a miss. Such hustle and determination helped the Eagles soar over Timmerman School.

JR. HIGH GIRLS BASKETBALL TEAM. Kneeling (L-R): Emily Young, Mary Be Parker, Ashley Mills, Army Branham, Ruth Patrick, and Lauren O'Donnell. Staing: Coach Bill Berzley, Courtney Collins, Patty Margaret Brown, Michelle Mac dox, Anna Bolick, Brice Porter, and Sally McRae.