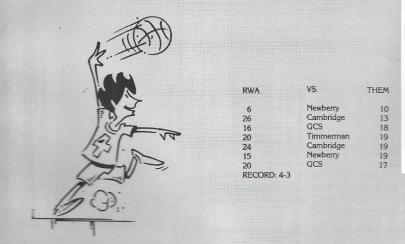

## BUILDING FOR THE FUTURE

**NOTHING BUT NET.** While Amy Bra nham shoots the ball Mary Betl Parker makes a move to get the re bound. Teamwork was the key in the Jr. High Girl's successful season.

FLY LIKE AN EAGLE Michelle Maddox flies high as she takes a jumper from inside the paint against Greenwood Christian School. The win against the Hawks was a great way to end the season.

**UP AND IN.** Ruth Patrick lays the ball in as Ashley Mills and Amy Branham follow just in case of a miss. Such hustle and determination helped the Eagles soar over Timmerman School.











JR. HIGH GIRLS BASKETBALL TEAM. Kneeling (L-R): Emily Young, Mary Be Parker, Ashley Mills, Army Branham, Ruth Patrick, and Lauren O'Donnell. Staing: Coach Bill Berzley, Courtney Collins, Patty Margaret Brown, Michelle Mac dox, Anna Bolick, Brice Porter, and Sally McRae.

32 ) Jr. High Basketball