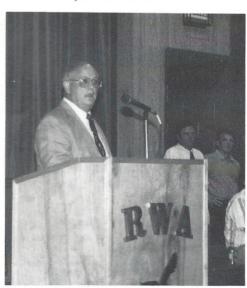

**LISTEN UP EVERYONE.** Mr. Deane Fowble gives a speech to the RWA parent body during the annual corporation meeting. He talked to them about what the school expects from their students academically and socially, both in the classrooms and on the athletic fields as representatives of RWA.