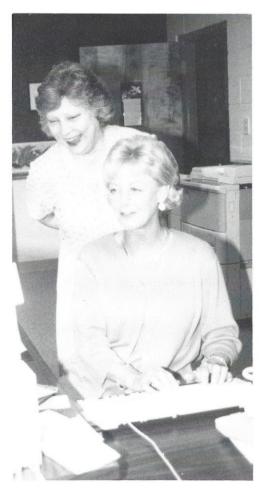

## Administration/Staff

Mr. Deane Fowble
Headmaster
Mrs. Beth Reid
Associate Headmaster and Guidance
Counselor

Mrs. Susan Young
Business Manager/Secretary
Mrs. Dianne Arnette
Receptionist

**BRIGHT MORNING SMILES.** Mrs. Susan Young and Mrs. Dianne Arnette take a look at some important business on the computer monitor, but can't seem to keep a straight face. Although the office is considered to be a serious place, a little humor made it less stressful to conduct business.