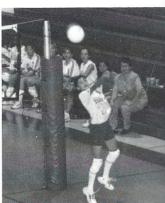

**SOARING HIGH!** Sally McRae rel on her vertical ability to keep the bin action. As a starter on the j.v. vollball team, she played a vital role the Lady Eagles. Her leadership abil was highly beneficial to the you team.