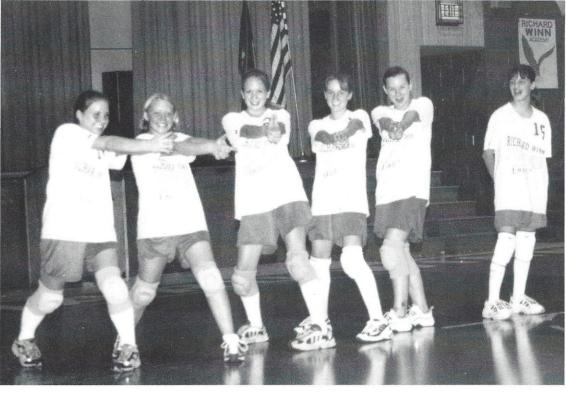

## Setting The Pace!

**BANG!** The j.v. volley Eagles intimidate their opponent, the Hammond Skyhawks, as they prepare to begin the match. RWA closed the season at home with a big win over the Skyhawks and posted their best record ever.