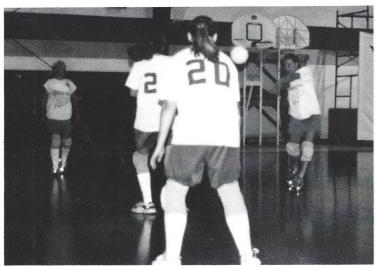

**SOARING HIGH!** Sally McRae rel on her vertical ability to keep the bin action. As a starter on the j.v. vollball team, she played a vital role the Lady Eagles. Her leadership abil was highly beneficial to the you team.