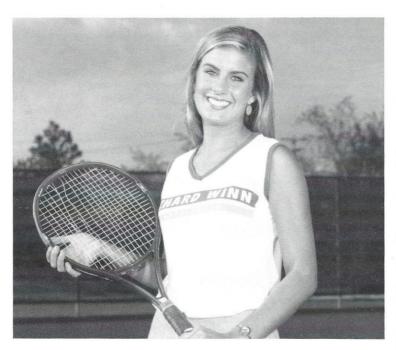

## FAREWELL TO A LEADER. Senior Coleman Startsman led the team throughout the season with her commitment and will to win. Coleman, who was named team MVP, will definitely be missed next season.

**TEAM UNITY!** After an exciting victory over Greenwood Christian, the Lady Eagles gather for a picture. Due to persistence and loyalty, the girls' season was a tremendous success.