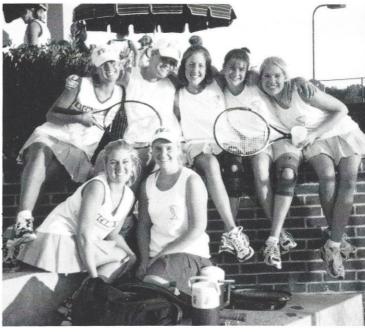

## FAREWELL TO A LEADER. Senior Coleman Startsman led the team throughout the season with her commitment and will to win. Coleman, who was named team MVP, will definitely be missed next season.

**TEAM UNITY!** After an exciting victory over Greenwood Christian, the Lady Eagles gather for a picture. Due to persistence and loyalty, the girls' season was a tremendous success.