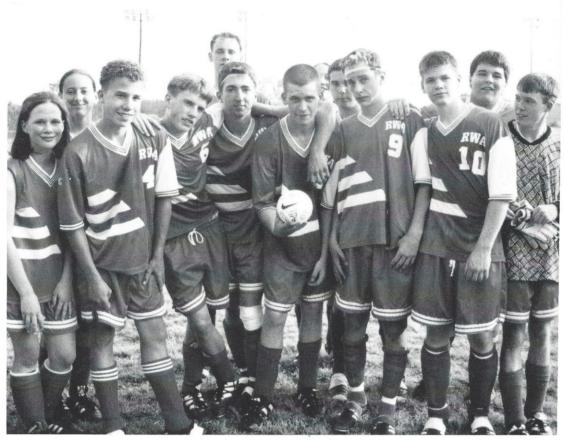

## Make A Pass In The Grass

A SENIOR'S FAREWELL. Andrew W liamson is embraced by his teammate during halftime of the final horr match. The team and coaches pr sented him with an autographed mi iature soccer ball as a keepsake and r membrance of his final RWA socc season.