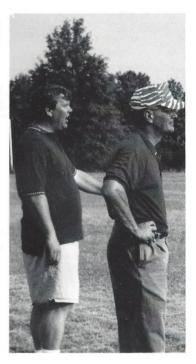

WITH EAGLE EYES. Coach Mark Talbert and Coach Marvin Morgan focus their attention on the playing field as their soccer Eagles soar to score. Due in large part to their fine coaching, this young team achieved their best regular season record ever.