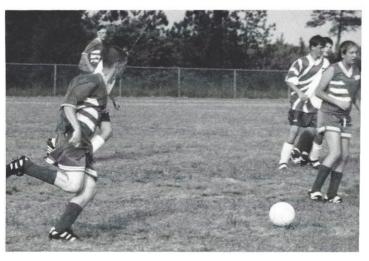

**LOOKING AHEAD.** Senior Andrew Williamson dribbles downfield in anticipation of passing to a teammate. The players worked hard at controlling the ball and making good passes.

Soccer