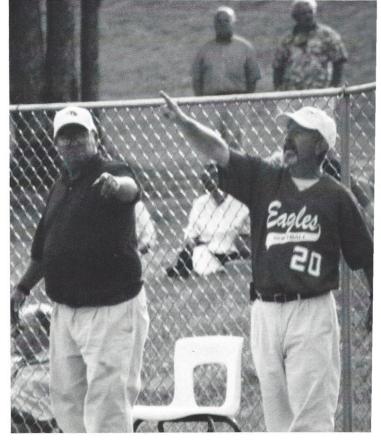

WHICH WAY DID IT GO???? Coach Billy Carter and Assistant Coach Herb Rentz appear confused, but in reality are offering two different players help on the field. These men worked well together to lead the Lady Eagles to yet another successful season.