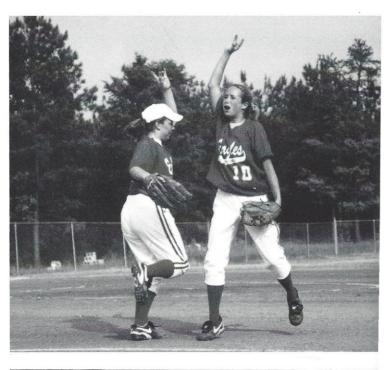

## Diamond Dreams

**YOU GO, GIRL!** #10 Brittany Foster and #12 Brittany Melvin are pumped up after getting the opponent out. Despite their youth, these two girls added much athletic ability and talent to the team.