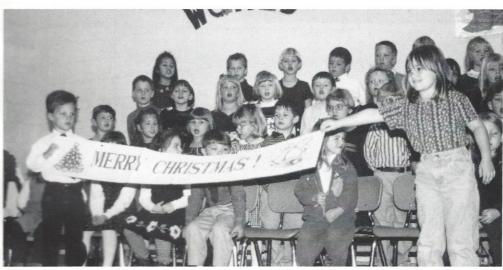

**KING EDWARD.** Mitchell Edwards asks first grade teacher Wylie Wright for a few pointers before the program. Mitchell, one of the three kings, participated in the traditional nursery theme.

JOY TO THE WORLD. Grades K-4 and K-5 sing traditional hymns and songs for their 1999 Christmas Program. The children and teachers put in a lot of time to make this program the success it always is.