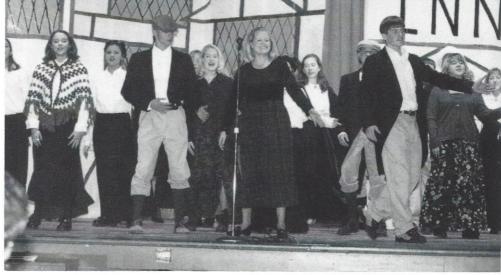

## Christmas Is A Feeling

**CLANK! CLANK!** The ghost of Christmas future that the audience will all anticipate year after year.

**LIVIN' LA VIDA LOCA!** The chorus proudly shows their dancing skills as they try to keep up with the pianist, Mrs. Nick. Mrs. Robinson, along with Mrs. Nicholson, organize the program annually.