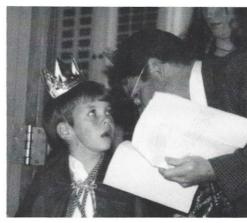

**KING EDWARD.** Mitchell Edwards asks first grade teacher Wylie Wright for a few pointers before the program. Mitchell, one of the three kings, participated in the traditional nursery theme.

JOY TO THE WORLD. Grades K-4 and K-5 sing traditional hymns and songs for their 1999 Christmas Program. The children and teachers put in a lot of time to make this program the success it always is.

A ROYAL CAST. Mitchell Edwards, Crawford Dav and Douglas Moch each did their part to bring tl Christmas past to life. These children and their cla mates will help this program be even more of a st cess in years to come.