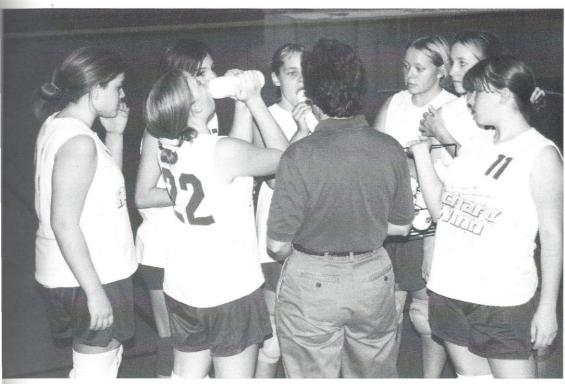

## HUDDLE UP, LADIES!

Coach Martha Ladd discusses a new game plan for her jr. Lady Eagles during a time-out. The players' hard work paid off as they posted a 6-4 overall season record.