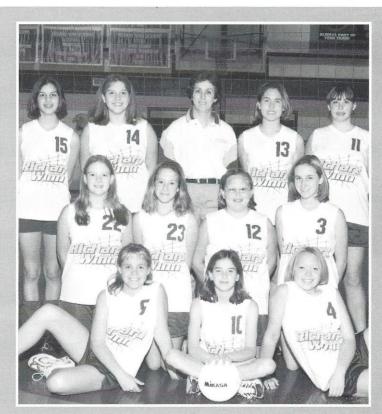

## 2000 JUNIOR VARSITY VOLLEYBALL

Seated (1-r): Jill Wagers, Lewis Frazier, Gillian Simms. Kneeling: Coley Ray, Casey Smith, Lindsay Matthews, Ashley Mills. Standing: Sally McRae, Courtney Collins, Coach Martha Ladd, Brice Porter, Brandi Medlin. Not Pictured: Hannah Morgan