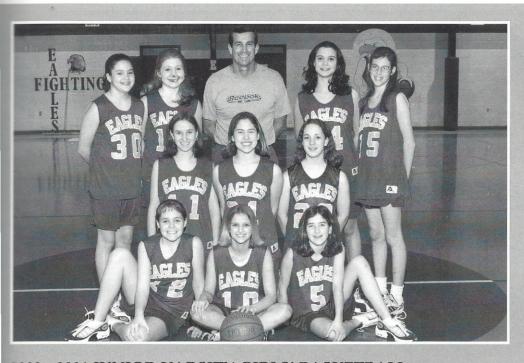

Overall Record: 5 - 8

2000 - 2001 JUNIOR VARSITY GIRLS' BASKETBALL First Row - (l-r) Jill Wagers, Brittni Anderson, Lewis Frazier Second Row - Ashley Mills, Brice Porter, Caroline Ogburn Third Row - Rebekah Harkins, Mary Beth Parker, Coach Joe Spires, Emily Young, Ashley Matthews. Not Pictured: Assistant Coach Ashlee Nunn