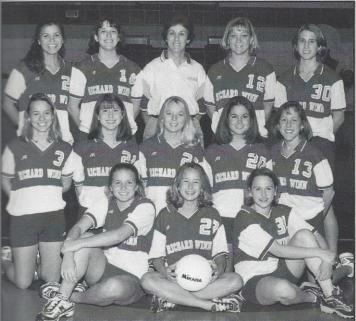

2000 VARSITY VOLLEYBALL - Standing (1-r): Rebecca Harwood, Callie Ladd, Coach Martha Ladd, Jennifer Dove, Meredyth Lyles. Kneeling: Elizabeth Schachner, Melissa Walsh, Cassidy Cooper, Morgan Parris, Kristen Keroson. Sitting: Brittany Melvin, Brittany Foster, Brittni Smith. Not pictured: Kent Doty.