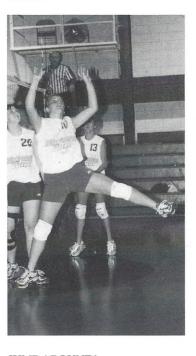

## JUMP AROUND!

Freshmen Brittany Melvin sets the ball up for another kill. Despite the fact that she was the youngest member of the team, she played an important role in their success as the team's setter and was voted MVP.