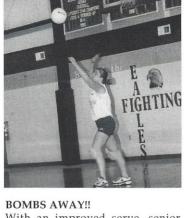

With an improved serve, senior starter Jennifer Dove helped the Lady Eagles' offense when given the opportunity to serve. As a middle blocker, Jennifer's play was most effective when she blocked and hit at the net.