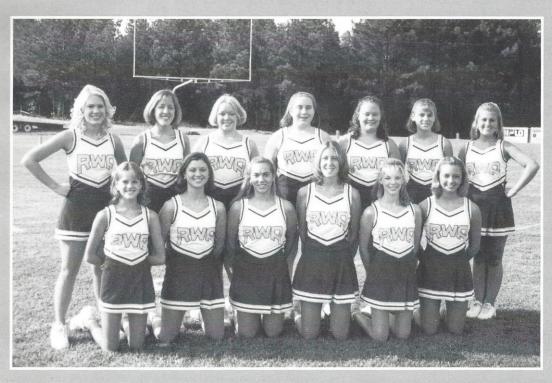

### LEADER OF THE PACK

Senior cheerleader Kristen Keroson shows her Eagle Spirit as she is lifted to the top of the pyramid. Kristen's dedication and experience helped he to lead the squad.

**2000 VARSITY CHEERLEADERS -** Standing (l-r): Lacey Feaster, Kristen Keroson, Gillian Simms, Lindsey Hamilton, Lauren O'Donnell, Amy Branham, Mary Startsman; Kneeling: Ashley Arnette, Lacy Harsey, Jeni-Bruce Wilkes, Lindsay Kurtz, Katie McFadden, Nicole Collins. Not Pictured: Mrs.Tutta Startsman, sponsor