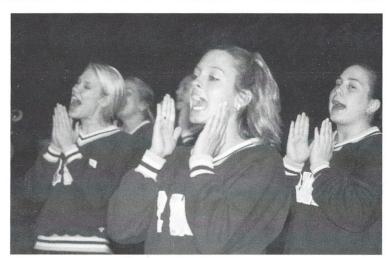

# R-O-W...D-Y!

RWA fans could always rely on the cheerleaders for action when the game was lacking it. The cheerleaders' goal was to keep the fans and players fired up during the game.