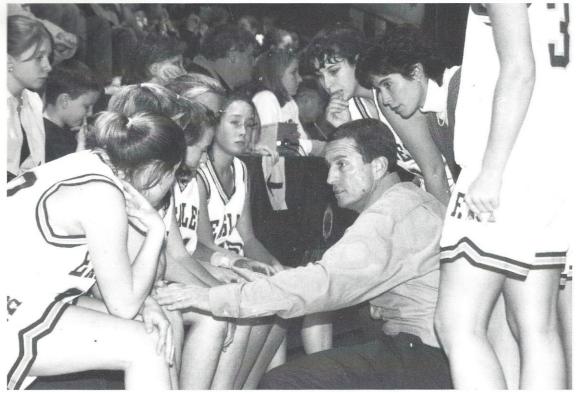

# HUDDLE UP!

The Lady Eagles take a time out during the game to discuss strategy. The young team showed much impovement during the season.