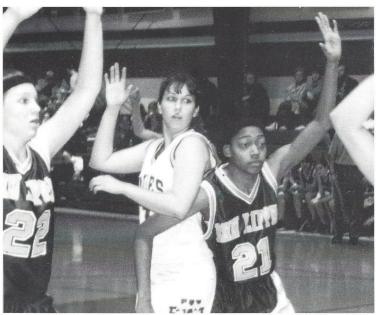

# RIGHT HERE!

Callie Ladd posts up against the Ben Lippen defense. Ladd was a force to be reckoned with on the inside.