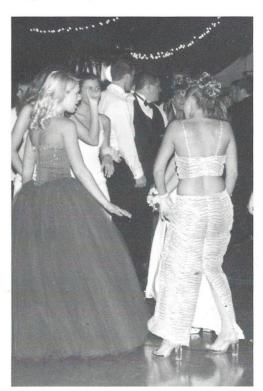

## DANCIN' THE NIGHT AWAY

Rebecca Harwood, Lacey Feaster, and Elizabeth Schachner show their stuff at the prom. These girls along with many others never left the dance floor.