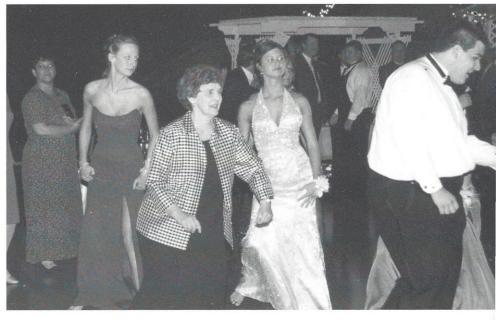

## **IT'S ELECTRIC!**

Mrs. Nicholson, Naomi Berzley, and Lacy Harsey show their fine dancing skills. Mrs. Nicholson seemed to stay on the dance floor just as much as the students.