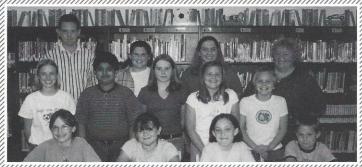

SCISA STATE SCIENCE FAIR PARTICIPANTS - Seated (1-r): Kent Doty, Jeni-Bruce Wilkes, Ashley Mills, Heather Tolbert Standing: Brooks Quinn, Roe Coleman, Sam Arnette, Josh Allen, Jae Burroughs.

2000-2001 PTO BOARD: Lisa Davis - President Jane Talbert Gwen Harden, Gina Pendergrass, Karen Silvia, Trev Sherrod, Becky Medlin, Amelia Ellison, Angie Brown, Karen Ray - Teacher Rep., Rob Williams - Teacher Rep., Kerri Matthews - Board Rep.