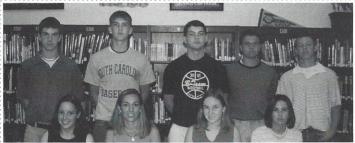

TWELVE YEAR CLUB - Front row (1-r) Kevin Brazell, Emily Mills, Rebecca Harwood, Lacey Feaster, Back row: Logan Ray, Gill Harkins, J.D. Hodges, Ward Coleman.