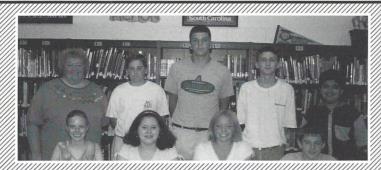

MIDDLE SCHOOL MATH TEAM - Seated (1-1) Courtney Collins, Holly Twitty, Sally McRae Standing: Brenton Lyles Jai Swearingen, Andrew Kinard. Not Pictured: Wade Coleman and Mrs. Pattie Edwards - sponsor.

SCISA STATE SPELLING BEE PARTICIPANTS - Seated(1-r) Caroline McMeekin, Kelsey Raw Lauren Pendergrass, Myles Rowe. 1st row standing, Sallie Wattord (The State Spelling Bee participant), Nikhil Singal, Katie Robinson, Crace Wilkins, Emily Matthews, Back row: Thomas Dellancey Allison Coleman, Courtney Collins, Mrs. Barbara Simms - sponsor Not pictured, Meagan O'Donnell