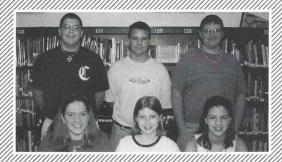

LITERARY MEET PARTICIPANTS - Seated (1-r): Sailie Wattord, Meagan O'Donnell, Gillian Simms, Shane Hacker. Standing: Mrs. Barbara Simms, -sponsor, Boyd Brown, Jim Wagers' Blair Clarkson, Nikhil Singal. Not Pictured: Michael Lippert, Melissa Walsh, and Felicia Harris.