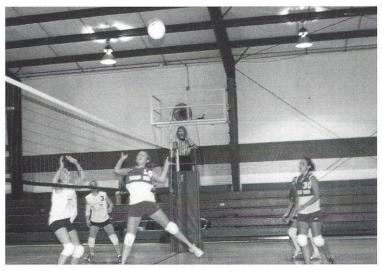

#### AIR SCHACHNER ...

Senior Elizabeth Schachner soars through the air after slamming the ball against Heathwood Hall. Elizabeth's great ability has earned her All Region honors for two straight years.