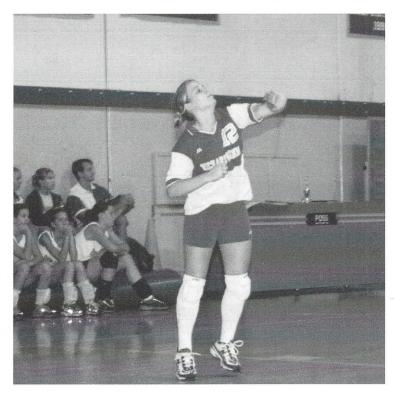

# SOPHOMORE SENSATION!

Sophomore Brittany Melvin serves up the ball at the Ben Lippen Invitational. Brittany's athletic ability was one of many key ingredients in the team's success.