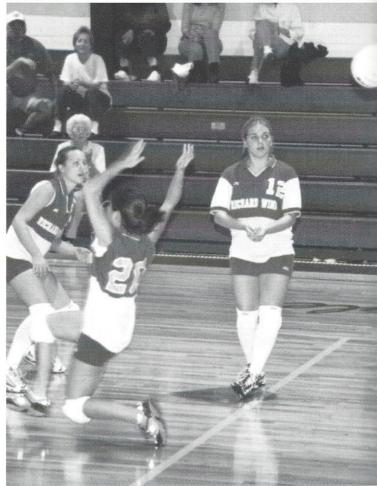

# SET'EM SOFT!

Junior Brittany Foster sets the ball up soft for teammate Meredyth Lyles to kill against Heathwood Hall. The two juniors represented their team, class, and school well with their spirit for the game.