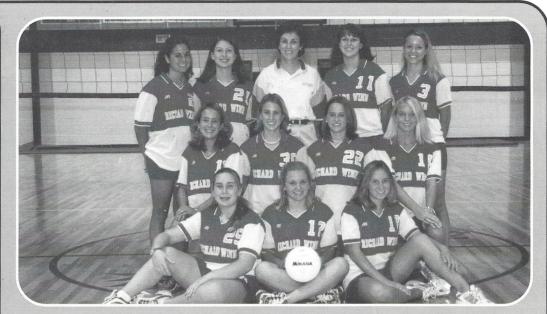

## 2001 VARSITY VOLLEYBALL

**Sitting (L-R):** Lindsay Hamilton, Brittany Melvin, Ashley Mills. **Kneeling:** Brittany Foster Meredyth Lyles, Brittni Smith, Cassidy Cooper. **Standing:** Morgan Parris, Melissa Walsh, Coach Martha Ladd, Callie Ladd, Elizabeth Schachner.