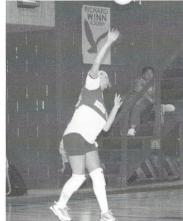

### SERVE IT UPI

Senior Cassidy Cooper serves up the ball during a home match. Cassidy showed her defensive ability throughout the year with good digging and saving skills.