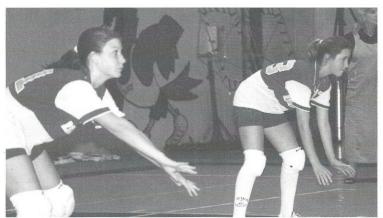

### ARE YOU READY?

Senior Melissa Walsh and sophomore Ashley Mills are poised and ready for action during a Cardinal Newman match. The two were focused on receiving the serve and making a good pass to a teammate.