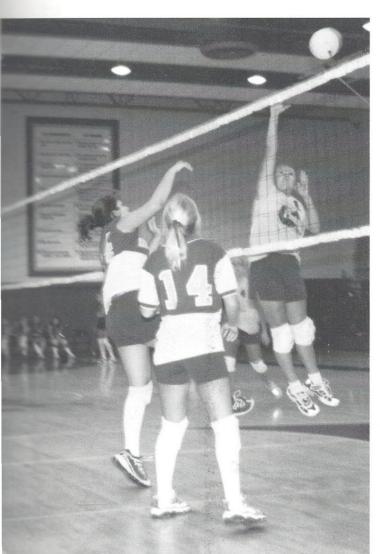

### RIGHT AT 'CHA

Senior Callie Ladd spikes the ball over the net as Batesburg's player misses the block at the Ben Lippen Invitational. Callie's hard work and determination helped the team chalk up a victory.