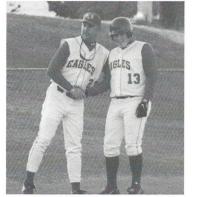

## EXCELLENT JOB!

Coach Weir congratulates senior Zack McCorkle on advancing to thirdbase. Zack's great attitude and athletic ability will be greatly missed next year.