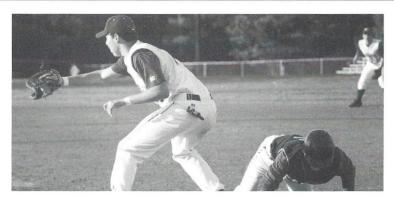

### WAITING WAGERS...

Sophomore first baseman Jim Wagers waits for his teammates to throw him the ball for another out. Jim's great defensive ability helped the Eagles' soar to many victories this season.