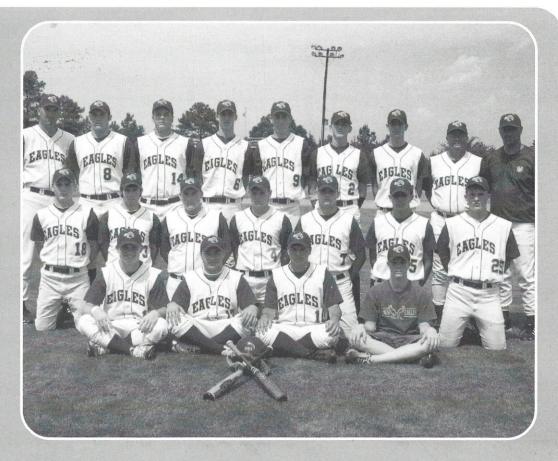

## 2002 VARSITY BASEBALL

Standing (I-r): Assistant Coach Jeff Wade, Kevin McDaniel, Jim Wagers, Josh Peake, Jarrod Mills, Roe Coleman, Robert Mason, Assistant Coach Jack Sink, and Head Coach Wally Weir. Kneeling: Wade Coleman, Mac Caldwell, Zack McCorkle, Robbie Huey, Sam Arnette, Joey Burroughs, and Will Lemmon. Sitting: Russ Pearson, BJ Mattox, Josh Allen, and Manager Corey Sims.