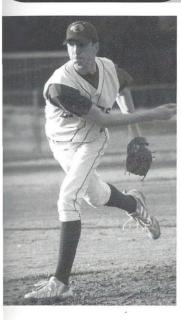

## FIRE AWAY!

lunior pitcher Josh Peake hurls the pitch across the plate. Josh con-rolled many of the games with his fast pitching and was an All-Region and All Star selection.