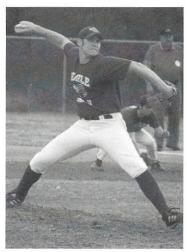

## FIRE AWAY!

lunior pitcher Josh Peake hurls the pitch across the plate. Josh con-rolled many of the games with his fast pitching and was an All-Region and All Star selection.