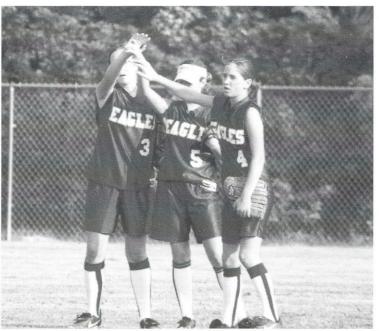

The Eagle outfield, Ashley, Ruthie, and Lewis, break from a huddle after a quick meeting in centerfield. At the beginning of each defensive inning, the outfielders answered the infield's shout "three up" with "three down."