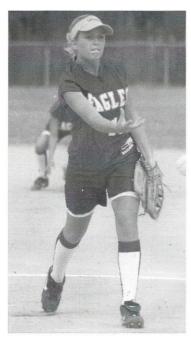

THE HURLER...

Senior Cassidy Cooper fires a fast pitch ball. Cassidy not only filled in from the pitcher's mound when needed, but she also anchored down third base when not pitching.

THREE UP, THREE DOWN!