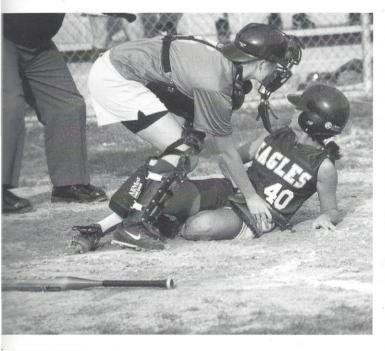

## HIT THE DIRT!

Senior Morgan Parris slides into home plate safely to score an Eagle run. Although Morgan suffered some minor injuries during the course of the season, she continued to be a team leader.