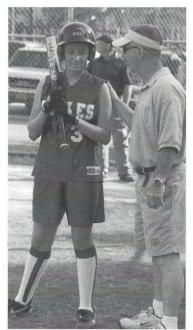

## ONE AWAY!

Senior Callie Ladd signals to her teammates that the opponents have one out. Callie anchored down the first base position and was one of the team's leading hitters.

**BE PATIENT, ASHLEY!** Assistant Coach Rentz passes along some strategic words of wisdom as Ashley steps out of the batter's box to listen. When going up to bat, the players knew to look down the third base line to get the signs from Coach Rentz.