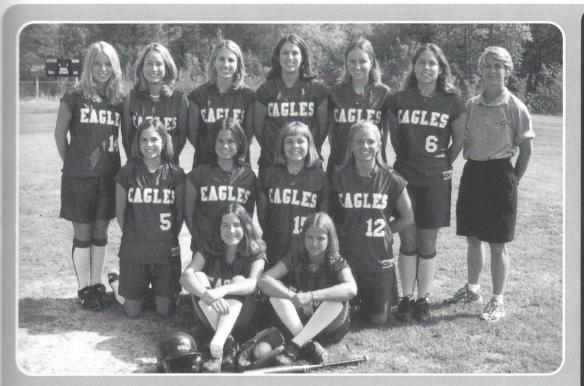

## 2002 VARSITY SOFTBALL TEAM

Seated (L-R): Lewis Frazier, Brittni Anderson. Kneeling: Ruthie Phillips, Morgan Parris, Jill Wagers, Brittany Melvin. Standing: Cassidy Cooper, Brittany Foster, Meredyth Lyles, Callie Ladd, Ashley Mills, Brice Porter, Head Coach Elizabeth Patrick. Not Pictured: Assistant Coaches Herb Rentz and Billy Ladd.