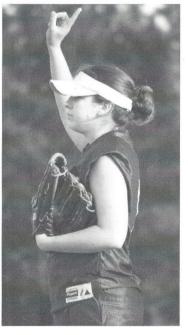

## ONE AWAY!

Senior Callie Ladd signals to her teammates that the opponents have one out. Callie anchored down the first base position and was one of the team's leading hitters.

**BE PATIENT, ASHLEY!** Assistant Coach Rentz passes along some strategic words of wisdom as Ashley steps out of the batter's box to listen. When going up to bat, the players knew to look down the third base line to get the signs from Coach Rentz.