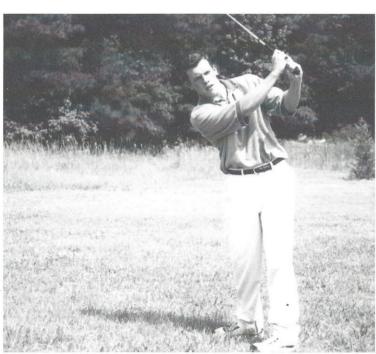

#### STAYING FOCUSED

Junior John Sanders follows though his swing and watches his ball's path with great interest. Although John was a newcomer to RWA golf, he proved to be a valuable team member.