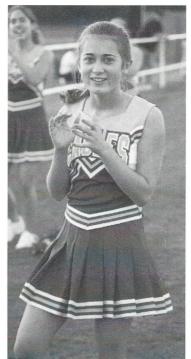

## ALL SMILES!

Seventh grader Frances Rutland smiles as she cheers for the JV football players. Frances was known for her dancing skills and cheerful attitude.