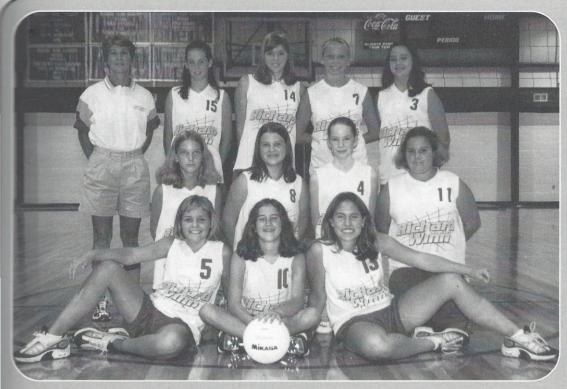

## 2001 JUNIOR VARSITY VOLLEYBALL

Seated (I-r): Jill Wagers, Lewis Frazier, Brice Porter, Kneeling: Kala Bell, Blythe Douglas, Lauren Mason, Lea Allen. Standing: Coach Elizabeth Patrick, Ashley Matthews, Lisa Stevenson, Rachel Goldin, Rebekah Harkins. Not Pictured: Casey Smith