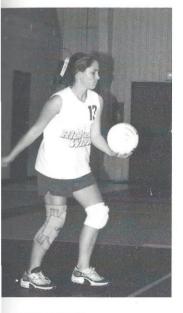

## rice Porter, a ninth grader, concenates on serving the ball over the net. rice's leadership and dedication were rident throughout the season.

I GOT ITI
Kala Bell calls off her teammate Lisa
Stevenson as she passes it back over
the net. Kala's volleyball skills improved throughout the season.