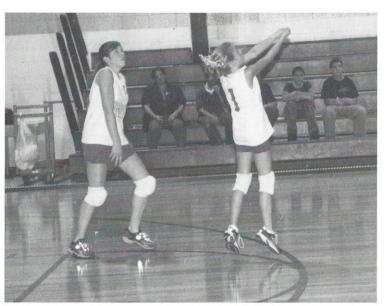

## rice Porter, a ninth grader, concenates on serving the ball over the net. rice's leadership and dedication were rident throughout the season.

I GOT ITI
Kala Bell calls off her teammate Lisa
Stevenson as she passes it back over
the net. Kala's volleyball skills improved throughout the season.