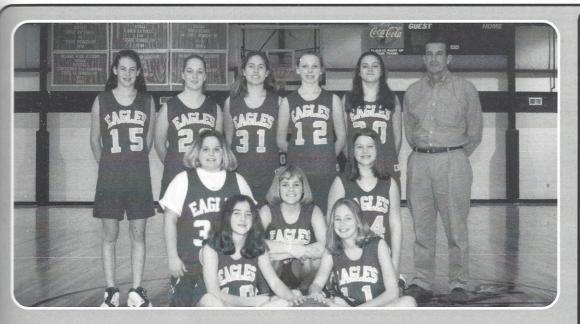

## 2001 - 2002 JUNIOR VARSITY GIRLS' BASKETBALL

Seated(I-r): Lewis Frazier, Mary Grace Phillips; Kneeling: Lea Allen, Jill Wagers, Blythe Douglas; Standing: Ashley Matthews, Caroline Ogburn, Brice Porter, Rachel Goldin, Rebekah Harkins, Coach Joe Spires.