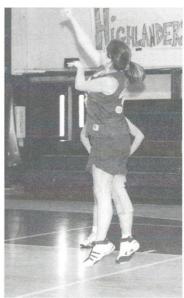

## ON THE LINE!

Freshman Brice Porter shoots from the free throw line against Heathwood Hall. Brice's hard work and dedication were valuable assets to the team.