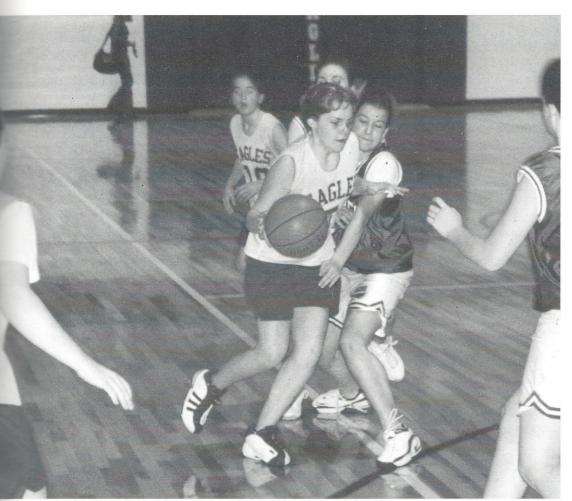

## TRAFFIC JAM!

Eighth grader Jill Wagers dribbles through defensive traffic during a home game against Ben Lippen. Jill worked on improving her basketball skills throughout the season.