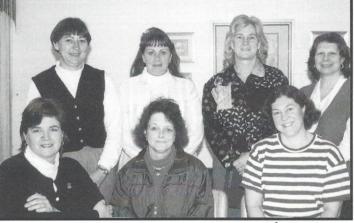

## **BOOSTER CLUB BOARD**

Seated: Mrs. Faith Brown, Mrs. Linda Shirley - Secretary, Mrs. Hope Rowe, Mrs. Robin Hazen - Treasurer, Mrs. Nancy Frazier. Standing: Mrs. Tandy Lyles, Mrs. Jane Talbert, Mr. Johnny Porter - Vice President, Mr. Billy Ladd, Mr. Danny Caldwell - President. Not Pictured: Mrs. Lou Ann Atkerson, Mrs. Linda Burr

## PTO BOARD

Seated(I-r): Mrs. Lisa Davis - Secretary, Mrs. Trev Sherrod, Ms. Laura Bost. Standing: Mrs. Amelia Ellison - President, Mrs. Karen Silvia, Mrs. Tweedie Mills - teacher rep., Mrs. Lily Caldwell - Board rep. Not Pictured: Mrs. Angie Brown - Vice President, Mrs. Gwen Harden - Treasurer, Mrs. Rennie Ingle, Mrs. Gina Pendergrass, Mrs. LeAnn Douglass