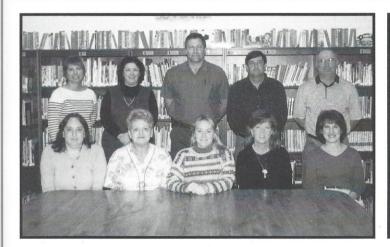

## SPIRIT FUND COMMITTEE

Ms. Beth Reid, Dr. Phil Wilkins, Mrs. Lou Ann Coleman, Mr. Mike Mills, Mr. Ralph Boys, Mr. John McMeekin, Mr. Charlie Beach, Mr. Mike Quinn, Mrs. Abby Mack, Mrs. Elizabeth Patrick

## JOINT ACADEMIC COUNCIL

Mrs. Lily Caldwell, Mr. Bob Harkins, Mrs. Beth Mason, Ms. Beth Reid, Mr. George Taylor, Mrs. Tweedie Mills, Mrs. Harvey Brown, Mrs. Ellen Nicholson, Mrs. Melinda Brown, Mrs. Kerry Matthews, Mrs. Carolyn Walters, Mrs. Lanna McMeekin, Mrs. Patti Coleman.