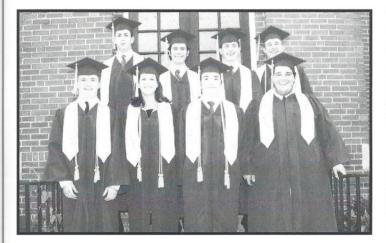

## 12 YEAR CLUB

Front row(I-r): Russ Pearson, Callie Ladd, Erik Wilson, Justin Swearingen. Back row: Jarrod Mills, Mac Caldwell, Edward Frazier, Berry Mattox.