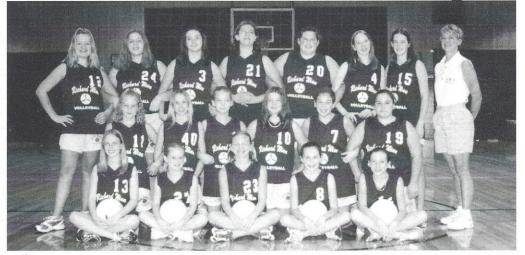

## • 2002 JV VOLLEYBALL•

Sitting (I-r): Sallie Watford, Anna Burns, Emily Mathews, Caroline McMeekin, Hope Coleman. Kneeling: Grayson Caulder, Kasey Parris, Kala Bell, Blythe Douglas, Gracie Glover, Lea Allen. Standing: Blair Little, Ashley Swearingen, Rebekah Harkins, Kim Vance, Allison Colmen, Lauren Mason, Ashley Matthews, Coach Elizabeth Patrick. Not pictured: Courtney Sink.