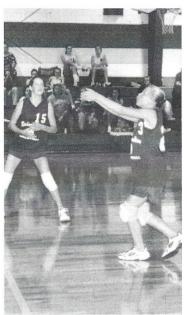

## • Hit It High •

Number three, Emily Matthews, passes the ball as fellow teammate Ashley Matthews watches just in case she has to assist her on winning the point. As in most sports, teamwork was a very important factor.