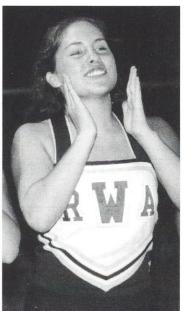

## ● Go Big Blue! ●

Junior Gillian Simms is all smiles during the football games. She worked hard during the games and practices to keep everyone boosted with her enthusiasm and love for cheering.

cheerleading