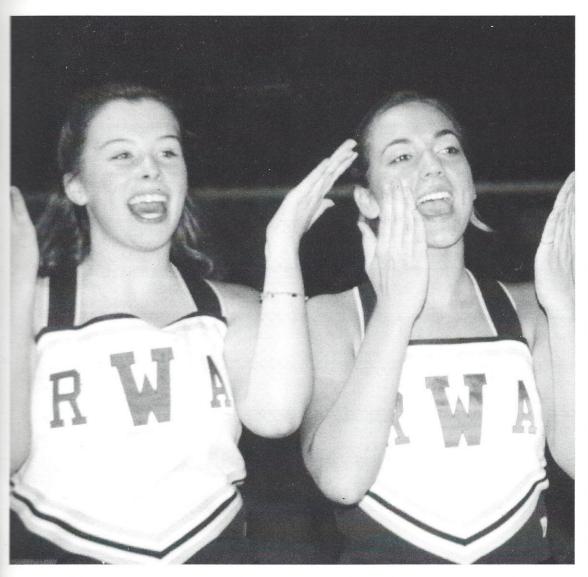

## • Whoa Whoa Yeh Yeh! ●

Jeni-Bruce Wilkes and Brandi Medlin cheer the Eagles to victory. The squad's love of the game kept them energetically cheering for the football team over the season.