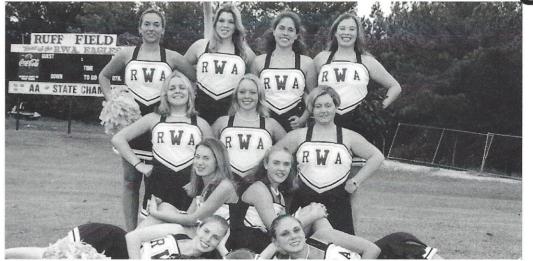

• Varsity Cheerleading •

First Row (I-r): Sallie Watford and Amy Branham. Second Row: Sarah Burns and Jessica Hollis. Third Row: Jill Wagers, Gillian Simms, and Christa Branham. Fourth Row: Captain Jeni-Bruce Wilkes, Lisa Stevenson, Brice Porter, Brandi Medlin. Not Pictured: Mrs. Patti Wilkes - sponsor.