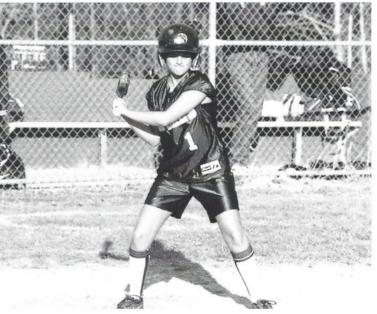

## • EAGLE EYE •

Second baseman Brittni Anderson watches closely and is determined to wait for the right pitch. Brittni's softball skills were a great help to the team.