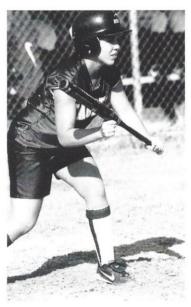

## • Lay IT Down •

Sophomore Michelle Jones squares up to lay a bunt down to move her teammate around the base. Michelle's experience from her former high school team made her a valuable asset to the Lady Eagle team.