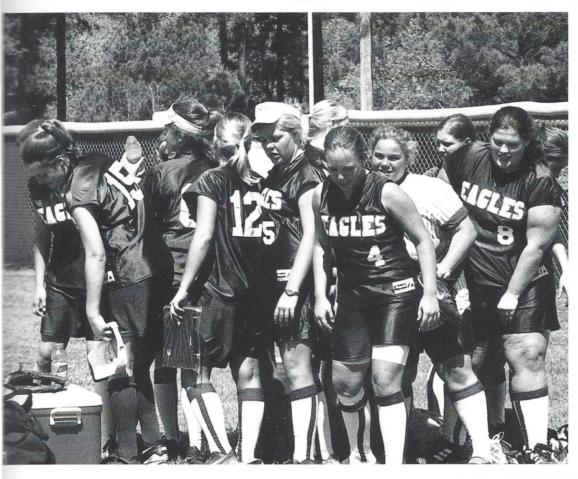

• ALL TOGETHER • gether to discuss what they did throughout the game. This brought the team closer together to improve what might have gone wrong in the prior