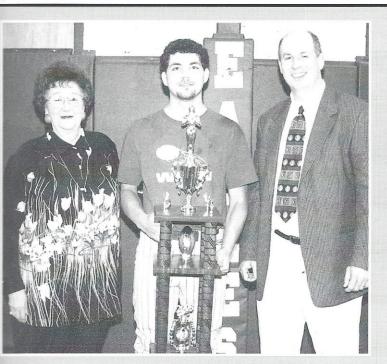

### STEWART HARMON AWARD-

(I-r): Mrs. Barbara Harmon- donor, Sam Arnette- recipient, Mr. Randy Fowler- presenter