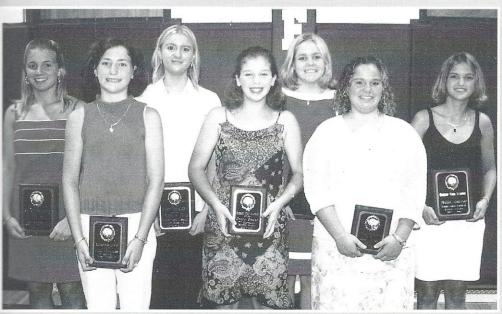

# SOFTBALL

Front(I-r)- JV: Ally Douglass- Most Improved, Gracie Glover- Hustle, Lea Allen-MVP. Not Pictured: Kasey Parris- Hustle,

Meagan Roberts- Eagle

Back- VARSITY: Brittany Melvin- MVP, Jessica Sink- Most Improved, Jill Wagers- Coach's Award, Brittni Anderson-Eagle