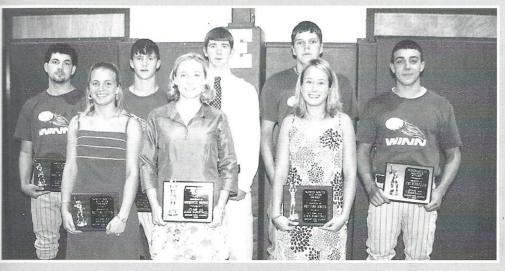

### SOFTBALL, BASE-BALL, & BASKETBALL ALL STARS:

Front(I-r): Brittany Melvin- softball, Meredith Brown- basketball, Brittany Foster- basketball.

Back: Sam Arnette- baseball, Josh Peake- basketball and baseball, Robert Mason- basketball, Jim Wagers- baseball, Joey Burroughs- baseball