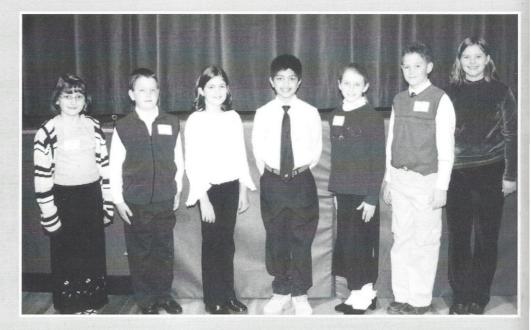

## Spelling Bee Participants Grades 3 to 5-

(I-r)Third grade: Emily Locklair and Nic Mills.

Fourth grade: Tanner Brawley

and Neeraj Singal.

Fifth grade: Kayla Branham, Drew Maass, and alternate Grace

Wilkins.