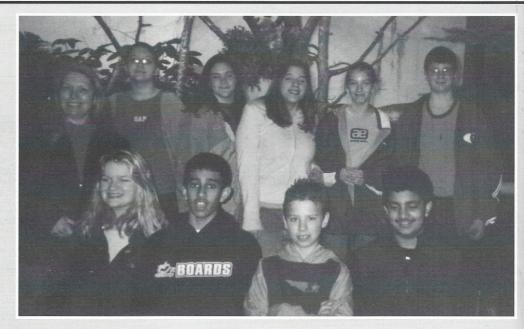

## Champions of the **Environment-**

Front row (I-r): Blair Little, Shashank Suresh, Raymond Matthews, Nikhil Singal. Second row: Mrs. Joanne Cooper-Adviser, Kim Vance, Rebekah Harkins, Ashley Swearingen, Kala Bell, Sam Barfield. Not Pictured: Anna Burns and Brittani Cook