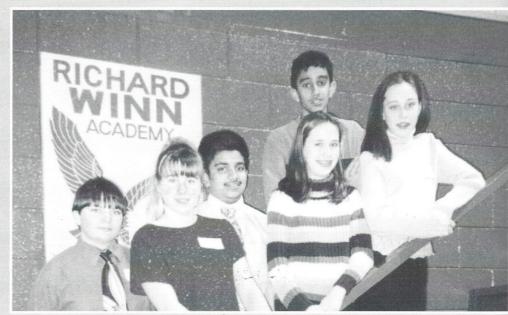

## Spelling Bee Participants Grades 6 to 8-

(I-r): Adrian Wilkes- eighth grade, Julie Locklair- sixth grade, Nikhil Singal- eighth grade, Caroline McMeekin- seventh grade, Shashank Suresh- seventh grade(region finalist), Lauren Pendergrass- sixth grade(region finalist & state winner).