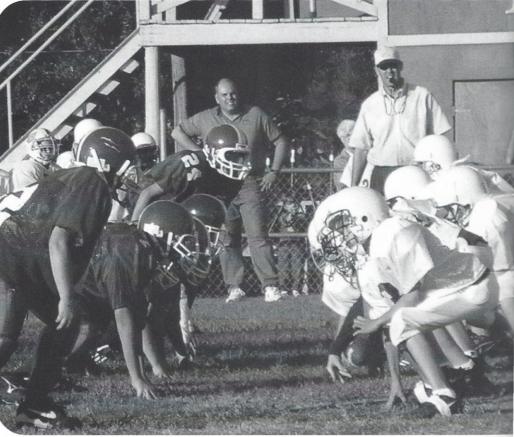

#### DOWN 'N READY

The Eagle defense is ready to stop another Robert E. Lee drive. The defense was nearly flawless all year which led to their perfect season.