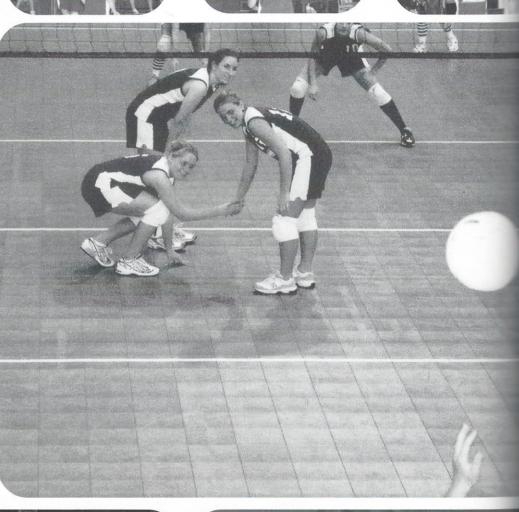

## ANTICIPATION

Setter Anna Burns and middle blocker Ashley Mills watch as teammate Brittany Melvin serves the ball to the Wardlaw opponents. The Lady Eagles went on to defeat the Lady Patriots three straight games.