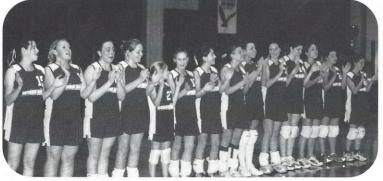

## PUT IT DOWN BRITTANY..

Senior Brittany Melvin spikes the ball over the net during a game with Cardinal Newman.Brittany helped the team alot through out the season.

**LINE IT UP GIRLS..** The varsity girls do a cheer after their last game of the season.They went the tourn. after this game.