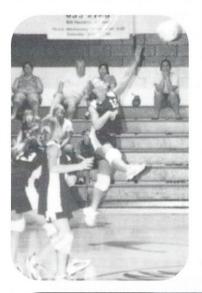

## PUT IT DOWN BRITTANY..

Senior Brittany Melvin spikes the ball over the net during a game with Cardinal Newman.Brittany helped the team alot through out the season.

**LINE IT UP GIRLS..** The varsity girls do a cheer after their last game of the season.They went the tourn. after this game.